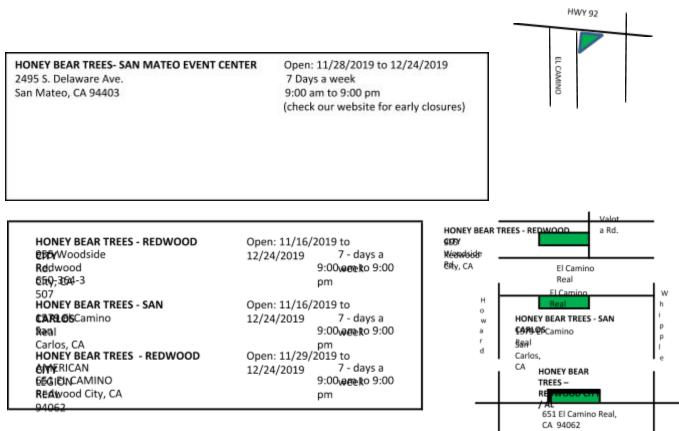

## WE ARE HAPPY TO ANNOUNCE THAT HONEY BEAR TREES WILL BE RETURNING TO OUR SAN MATEO/ EVENT CENTER LOCATION! NOW WE HAVE 4 LOTS TO SERVE YOU AND MAKE YOUR HOLIDAYS SPECIAL.

PO Box 5765 Redwood City, CA 94063